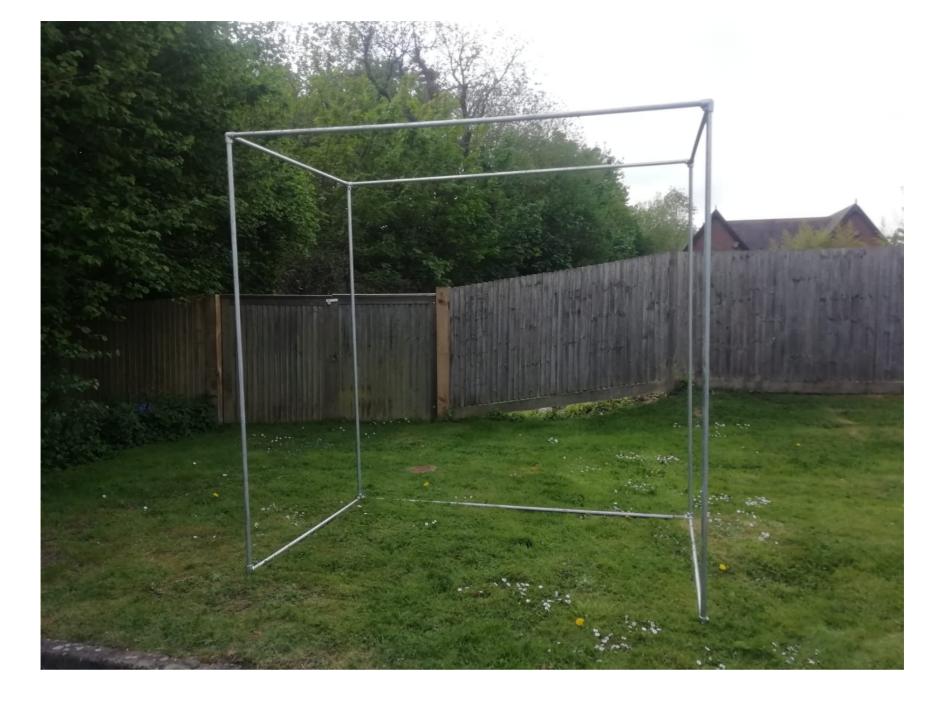

## **Golf Net installation**

X2

X6

www.golfswingsystems.co.uk sales@golfswingsystems.co.uk Tel: +44 (0)1483266679 Tel: +44 (0)7966 382413

## Position of Baffle net 300mm off the back

Golf Swing Systems Ltd, Astra House, Astra Works, The Common, Cranleigh, Surrey GU6 8RZ Tel +44(0)1483266679 Company Registration Number 7466356 VAT Registration Number 108 8864 82